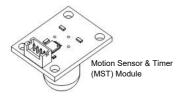

Allows the user to activate motion sensing capabilities that trigger the iCONsmart when motion is detected.

Once installed, ensure to activate the motion sensor feature from the settings page in the myAirflow app.