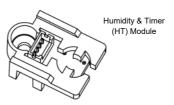

HT2: Place Humidity & Timer Module into the location shown above (the module will come with it's own holder) and screw into position.