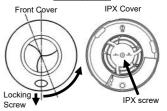

## Fan Preparation

Remove the locking screw from the bottom of the front cover and twist anticlockwise to remove.

Remove the IPX screw from the IPX cover and lift off to show the main body.

HT3: Attach the cable supplied into the Humidity & Timer Module and connect to the available terminal as labelled above.