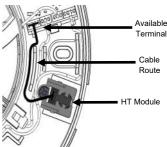

## Fan Preparation

Remove the locking screw from the bottom of the front cover and twist anticlockwise to remove.

Remove the IPX screw from the IPX cover and lift off to show the main body.

HT3: Attach the cable supplied into the Humidity & Timer Module and connect to the available terminal as labelled above.