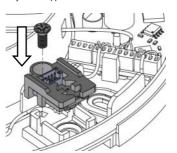

## Fan Preparation

Remove the locking screw from the bottom of the front cover and twist anticlockwise to remove.

Remove the IPX screw from the IPX cover and lift off to show the main body.

HT3: Attach the cable supplied into the Humidity & Timer Module and connect to the available terminal as labelled above.