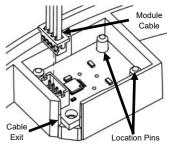

MST4: Firmly push the white oval lens cap from inside the front cover and replace with the translucent lens supplied with MST module.

MST2: To position the MST module, ensure the location pins line up and press firmly into Sealing Gromet. Plug the cable provided into the MST module once secured in IPX cover.