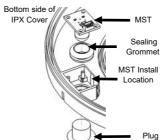

**MST3**: Connect this cable from MST into available terminal on the main body.

**MST1**: Remove the Plug already in the IPX cover. Replace with the Sealing Grommet.

NOTE: When purchasing one module, one cable connector is supplied. When purchasing the combination of both modules (MSHT) you will be supplied with one connector that will fit the available terminal and both modules. If the HT and the MST modules are purchased separately please contact Airflow Developments Ltd.

MST4: Firmly push the white oval lens cap from inside the front cover and replace with the translucent lens supplied with MST module.

MST2: To position the MST module, ensure the location pins line up and press firmly into Sealing Gromet. Plug the cable provided into the MST module once secured in IPX cover.