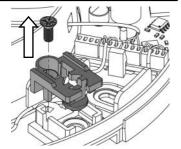

## iC**N**smart

Micro Modules

Installation Instructions

**HT1**: Remove the existing holder from the iCONsmart main body.

Allows the user to control the humidity level of the room from 35% to 95%.

This gives access to the Humidity and Temperature usage data rolling log in the myAirflow app.

HT2: Place Humidity & Timer Module into the location shown above (the module will come with it's own holder) and screw into position.