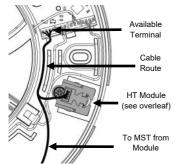

**MST3**: Connect this cable from MST into available terminal on the main body.

**MST1**: Remove the Plug already in the IPX cover. Replace with the Sealing Grommet.

NOTE: When purchasing one module, one cable connector is supplied. When purchasing the combination of both modules (MSHT) you will be supplied with one connector that will fit the available terminal and both modules. If the HT and the MST modules are purchased separately please contact Airflow Developments Ltd.